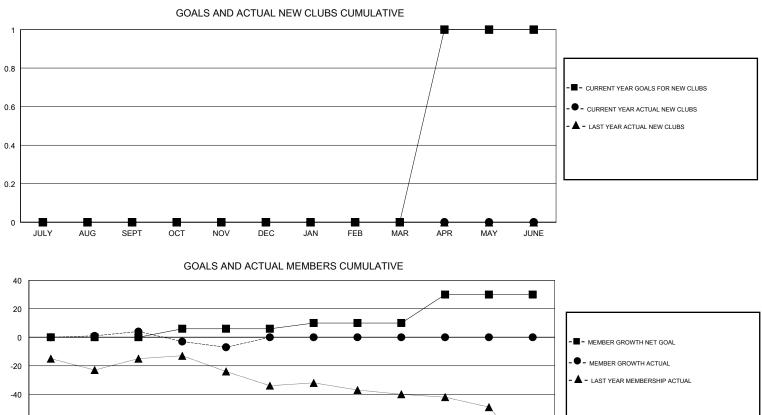

## **GREGORY GILLIAM** LOCATION ARKANSAS GMT CA GMT: Clubs Members RESULTS FOR 2018-2019 RESULTS FOR 2018-2019 NEW CLUB GOAL NEW CLUBS DROPPED CLUBS MEMBER GROWTH NET MEMBER GROWTH DROPPED QUARTER QUARTER GOAL ACTUAL MEMBERS ACTUAL (including transfers) 0 0 0 0 23 19 JULY/AUG/SEPT JULY/AUG/SEPT 0 0 0 6 13 20 OCT/NOV/DEC OCT/NOV/DEC 0 0 0 0 0 4 JAN/FEB/MAR JAN/FEB/MAR 1 0 0 0 0 20 APR/MAY/JUNE APR/MAY/JUNE

-100 JULY AUG SEPT OCT NOV DEC JAN FEB MAR APR MAY JUNE DROPPED CLUBS: 0 14 CLUBS OF 34 ADDED 1 OR MORE <u>GENDER DIS</u>

| DROPPED CLUBS: 0 |    | 14 CLUBS OF 34 ADDED 1 OR MORE                      | GENDER DISTRIBUTION        |                              |             |
|------------------|----|-----------------------------------------------------|----------------------------|------------------------------|-------------|
|                  |    | NEW MEMBERS                                         | MALE<br>FEMALE             | 524 (66.50%)<br>264 (33.50%) |             |
| DROPPED MEMBERS  |    |                                                     | Women Percentage F         | iscal Year Goal: 10%         |             |
| DECEASED         | 2  | CLICK HERE FOR CUMULATIVE                           | TOTAL FAMILY UNIT MEMBERS  |                              | 110         |
| CLUB CANCELLED   | 0  | MEMBERSHIP DATA                                     | FAMILY MEMBERS PAYING HALF |                              |             |
| OTHER            | 37 |                                                     |                            |                              | 56          |
| TOTAL            | 39 |                                                     |                            |                              |             |
|                  |    | right 2010, Liene Clube Internetional, All Dights D |                            |                              | Dere 1 of 1 |